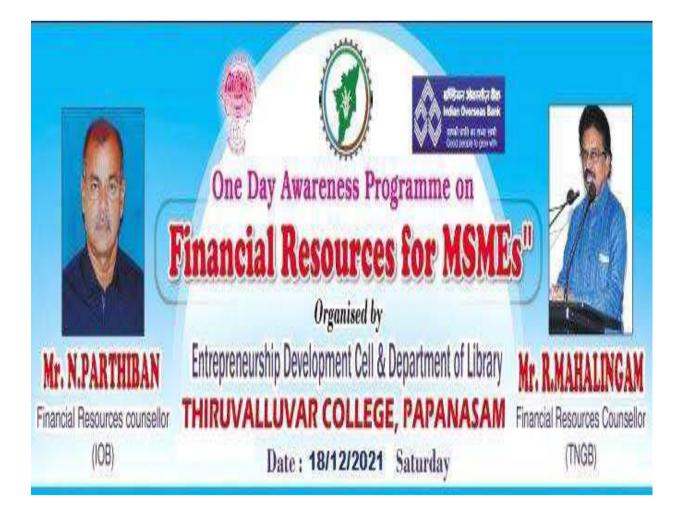

#### 3.2.2 Number of workshops/seminars/conferences including programs conducted on Research Methodology, Intellectual Property Rights (IPR) and entrepreneurship during the last five years

| Sl.No. | Year    | Name of the workshop/ seminar/ conference                                                                               | Number of<br>Participants | Date From – To           | Page<br>No. |
|--------|---------|-------------------------------------------------------------------------------------------------------------------------|---------------------------|--------------------------|-------------|
| 1.     | 2022-23 | Startup and youth employment opportunities and challenges                                                               | 85                        | 20.04.2023               | 1-2         |
| 2.     | 2022-23 | one-day Awareness programme on "Social Entrepreneurship"                                                                | 64                        | 8.05.2023                | 3-8         |
|        |         |                                                                                                                         | -                         |                          |             |
| 3.     |         | One-day State level Seminar on "Recent Trends in<br>Entrepreneurship Development"                                       | 85                        | 12.04.2023               | 09          |
| 4.     | 2021-22 | Entrepreneurship Awarness Programme                                                                                     | 80                        | 26.02.2022               | 10          |
| 5.     |         | Awareness Programme on Funding Opportunities for Innovators                                                             | 56                        | 24.02.2022               | 11          |
| 6.     |         | Online Institutional Workshop on Swachh and Jal Shakthi<br>Mission                                                      | 50                        | 27.04.2021               | 12          |
| 7.     |         | One day awareness programme on Financial Resource for MSME.                                                             | 65                        | 18.12.2021               | 13          |
| 8.     |         | Awareness programme on TNSI and Govt Support to Student<br>Entrepreneurship Programme                                   | 72                        | 28.12.2021               | 14          |
| 9.     | 2020-21 | Three Day Entrepreneurship Awareness Camp                                                                               | 60                        | 21.08.2020 to 23.08.2020 | 15          |
| 10.    |         | Four-day international webinar on Global Entrepreneurship<br>Survival Post COVID – 19                                   | 50                        | 11.07.2020 to 14.07.2020 | 16          |
| 11.    | 2019-20 | Two Day Entrepreneurship Awareness camp                                                                                 | 63                        | 19.09.2019 to 21.08-2019 | 17-18       |
| 12.    |         | Industrial Visit Entrepreneurship Awareness Camp                                                                        | 35                        | 20.09.2019               | 19          |
| 13.    |         | A student development Programme on the topic Business Plan –<br>Promoting Rural Entrepreneurship culture among students | 48                        | 24.12.2020               | 20          |
| 14.    |         | Creating Milieu for Quality Research among Academic<br>Community from                                                   | 64                        | 21.01.2020 to 22.01.2020 | 21          |
| 15.    |         | One day Industrial Motivation Camp by the sponsorship of MSME                                                           | 65                        | 06.02.2020               | 22          |
| 16.    |         | Three-week Entrepreneurship Awareness Camp                                                                              | 58                        | 13.02.2020 to 28.02.2020 | 23          |
| 17.    | 2018-19 | Two day National seminar on Scholarly Publishing, Writing<br>Research papers, citation, Plagiarism and Copyright        | 62                        | 08.02.2019 to 09.02.2019 | 24          |
| 18.    | 1       | Entrepreneurship programme on Entrepreneurship as career                                                                | 54                        | 09.02.2019               | 25          |