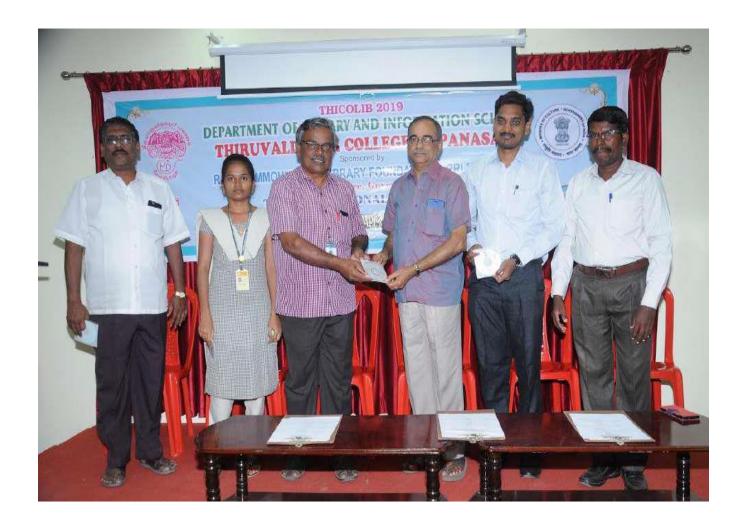

#### Respected Sir,

Greetings from Department of PG, Research center for Commerce, Thiruvalluvar College, papanasam.

We are pleased to inform you that a One Day National Seminar on "Startup and Youth employment Opportunities and Challenges" is organized by the PG RESEARCH CENTER FOR COMMERCE on 20<sup>th</sup> April 2023.

We would like to invite **Prof.Dr.V. Shunmugasundaram**, Professor, Banaras Hindu University, Varanasi – Uttar Pradesh, India. Department of Commerce of your esteemed Institution to be the **RESOURCE PERSON** for our National Seminar on 20<sup>th</sup> April2023.

In this regard, kindly permit **Prof.Dr. V. Shunmugasundaram** to be the **RESOURCE PERSON** for our National Seminar on 20<sup>th</sup> April 2023.

Thanking you,

With Regards, 6

Dr.L. Ravisankar Principal