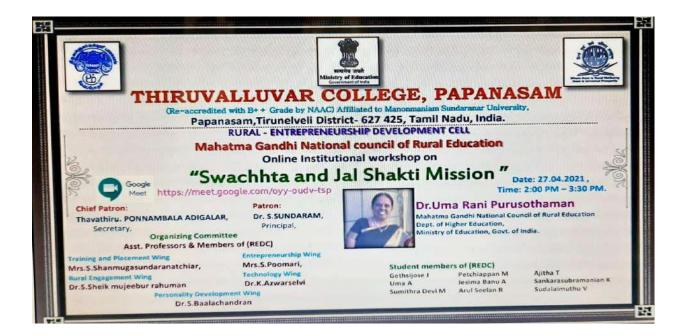

#### 3.2.2 Number of workshops/seminars/conferences including programs conducted on Research Methodology, Intellectual Property Rights (IPR) and entrepreneurship during the last five years

| Sl.No. | Year    | Name of the workshop/ seminar/ conference                                                                               | Number of<br>Participants | Date From – To           | Page<br>No. |
|--------|---------|-------------------------------------------------------------------------------------------------------------------------|---------------------------|--------------------------|-------------|
| 1.     | 2022-23 | Startup and youth employment opportunities and challenges                                                               | 85                        | 20.04.2023               | 1-2         |
| 2.     | 2022-23 | one-day Awareness programme on "Social Entrepreneurship"                                                                | 64                        | 8.05.2023                | 3-8         |
|        |         |                                                                                                                         | -                         |                          |             |
| 3.     |         | One-day State level Seminar on "Recent Trends in<br>Entrepreneurship Development"                                       | 85                        | 12.04.2023               | 09          |
| 4.     | 2021-22 | Entrepreneurship Awarness Programme                                                                                     | 80                        | 26.02.2022               | 10          |
| 5.     |         | Awareness Programme on Funding Opportunities for Innovators                                                             | 56                        | 24.02.2022               | 11          |
| 6.     |         | Online Institutional Workshop on Swachh and Jal Shakthi<br>Mission                                                      | 50                        | 27.04.2021               | 12          |
| 7.     |         | One day awareness programme on Financial Resource for MSME.                                                             | 65                        | 18.12.2021               | 13          |
| 8.     |         | Awareness programme on TNSI and Govt Support to Student<br>Entrepreneurship Programme                                   | 72                        | 28.12.2021               | 14          |
| 9.     | 2020-21 | Three Day Entrepreneurship Awareness Camp                                                                               | 60                        | 21.08.2020 to 23.08.2020 | 15          |
| 10.    |         | Four-day international webinar on Global Entrepreneurship<br>Survival Post COVID – 19                                   | 50                        | 11.07.2020 to 14.07.2020 | 16          |
| 11.    | 2019-20 | Two Day Entrepreneurship Awareness camp                                                                                 | 63                        | 19.09.2019 to 21.08-2019 | 17-18       |
| 12.    |         | Industrial Visit Entrepreneurship Awareness Camp                                                                        | 35                        | 20.09.2019               | 19          |
| 13.    |         | A student development Programme on the topic Business Plan –<br>Promoting Rural Entrepreneurship culture among students | 48                        | 24.12.2020               | 20          |
| 14.    |         | Creating Milieu for Quality Research among Academic<br>Community from                                                   | 64                        | 21.01.2020 to 22.01.2020 | 21          |
| 15.    |         | One day Industrial Motivation Camp by the sponsorship of MSME                                                           | 65                        | 06.02.2020               | 22          |
| 16.    |         | Three-week Entrepreneurship Awareness Camp                                                                              | 58                        | 13.02.2020 to 28.02.2020 | 23          |
| 17.    | 2018-19 | Two day National seminar on Scholarly Publishing, Writing<br>Research papers, citation, Plagiarism and Copyright        | 62                        | 08.02.2019 to 09.02.2019 | 24          |
| 18.    | 1       | Entrepreneurship programme on Entrepreneurship as career                                                                | 54                        | 09.02.2019               | 25          |