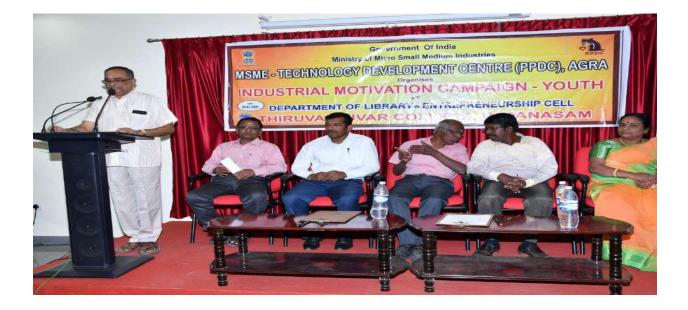

#### Respected Sir,

Greetings from Department of PG, Research center for Commerce, Thiruvalluvar College, papanasam.

We are pleased to inform you that a One Day National Seminar on "Startup and Youth employment Opportunities and Challenges" is organized by the PG RESEARCH CENTER FOR COMMERCE on 20<sup>th</sup> April 2023.

We would like to invite **Prof.Dr.V. Shunmugasundaram**, Professor, Banaras Hindu University, Varanasi – Uttar Pradesh, India. Department of Commerce of your esteemed Institution to be the **RESOURCE PERSON** for our National Seminar on 20<sup>th</sup> April2023.

In this regard, kindly permit **Prof.Dr. V. Shunmugasundaram** to be the **RESOURCE PERSON** for our National Seminar on 20<sup>th</sup> April 2023.

Thanking you,

With Regards, 6

Dr.L. Ravisankar Principal