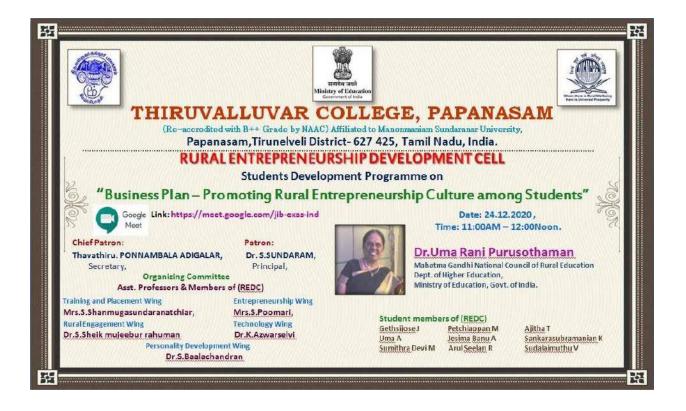

#### 3.2.2 Number of workshops/seminars/conferences including programs conducted on Research Methodology, Intellectual Property Rights (IPR) and entrepreneurship during the last five years

| Sl.No. | Year    | Name of the workshop/ seminar/ conference                                                                               | Number of<br>Participants | Date From – To           | Page<br>No. |
|--------|---------|-------------------------------------------------------------------------------------------------------------------------|---------------------------|--------------------------|-------------|
| 1.     | 2022-23 | Startup and youth employment opportunities and challenges                                                               | 85                        | 20.04.2023               | 1-2         |
| 2.     | 2022-23 | one-day Awareness programme on "Social Entrepreneurship"                                                                | 64                        | 8.05.2023                | 3-8         |
|        |         |                                                                                                                         | -                         |                          |             |
| 3.     |         | One-day State level Seminar on "Recent Trends in<br>Entrepreneurship Development"                                       | 85                        | 12.04.2023               | 09          |
| 4.     | 2021-22 | Entrepreneurship Awarness Programme                                                                                     | 80                        | 26.02.2022               | 10          |
| 5.     |         | Awareness Programme on Funding Opportunities for Innovators                                                             | 56                        | 24.02.2022               | 11          |
| 6.     |         | Online Institutional Workshop on Swachh and Jal Shakthi<br>Mission                                                      | 50                        | 27.04.2021               | 12          |
| 7.     |         | One day awareness programme on Financial Resource for MSME.                                                             | 65                        | 18.12.2021               | 13          |
| 8.     |         | Awareness programme on TNSI and Govt Support to Student<br>Entrepreneurship Programme                                   | 72                        | 28.12.2021               | 14          |
| 9.     | 2020-21 | Three Day Entrepreneurship Awareness Camp                                                                               | 60                        | 21.08.2020 to 23.08.2020 | 15          |
| 10.    |         | Four-day international webinar on Global Entrepreneurship<br>Survival Post COVID – 19                                   | 50                        | 11.07.2020 to 14.07.2020 | 16          |
| 11.    | 2019-20 | Two Day Entrepreneurship Awareness camp                                                                                 | 63                        | 19.09.2019 to 21.08-2019 | 17-18       |
| 12.    |         | Industrial Visit Entrepreneurship Awareness Camp                                                                        | 35                        | 20.09.2019               | 19          |
| 13.    |         | A student development Programme on the topic Business Plan –<br>Promoting Rural Entrepreneurship culture among students | 48                        | 24.12.2020               | 20          |
| 14.    |         | Creating Milieu for Quality Research among Academic<br>Community from                                                   | 64                        | 21.01.2020 to 22.01.2020 | 21          |
| 15.    |         | One day Industrial Motivation Camp by the sponsorship of MSME                                                           | 65                        | 06.02.2020               | 22          |
| 16.    |         | Three-week Entrepreneurship Awareness Camp                                                                              | 58                        | 13.02.2020 to 28.02.2020 | 23          |
| 17.    | 2018-19 | Two day National seminar on Scholarly Publishing, Writing<br>Research papers, citation, Plagiarism and Copyright        | 62                        | 08.02.2019 to 09.02.2019 | 24          |
| 18.    | 1       | Entrepreneurship programme on Entrepreneurship as career                                                                | 54                        | 09.02.2019               | 25          |