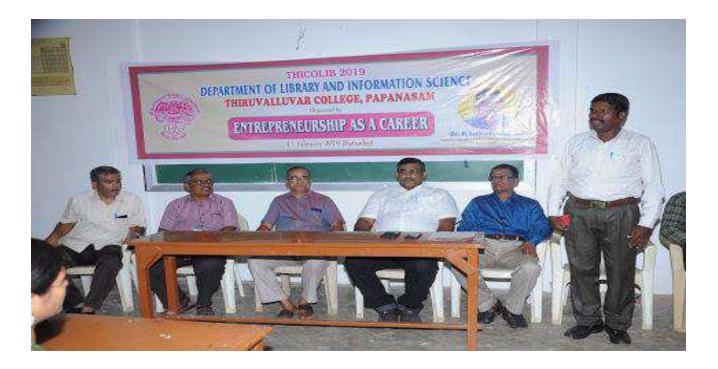

| 1     | A. Maha lakshmi    | I. B.com   | A. Maha lakshni             |
| 6  |       | S. Subaratti       | I BLOM     | Slackly                     |
| 63 | 1     | M. Durgaderi       | III B.com  | M. Durgsoleri               |
| -  |       |                    | fil. Bcom  | P.Banunathi                 |
| 64 | 4     | P.Banumathi        | -          |                             |
| 65 |       | )k: Dheetha        | I B.COM    | DK: Dheebha<br>1. Madhibalo |
| 66 |       | Settmadhu bala     | III B. Low |                             |
|    |       |                    | ui B.com   | V. Pita                     |
| 67 | _     | V. Rita            | m.B.con    | n 8. Kanthiks.              |
| 68 |       | S. Karthika        |            |                             |