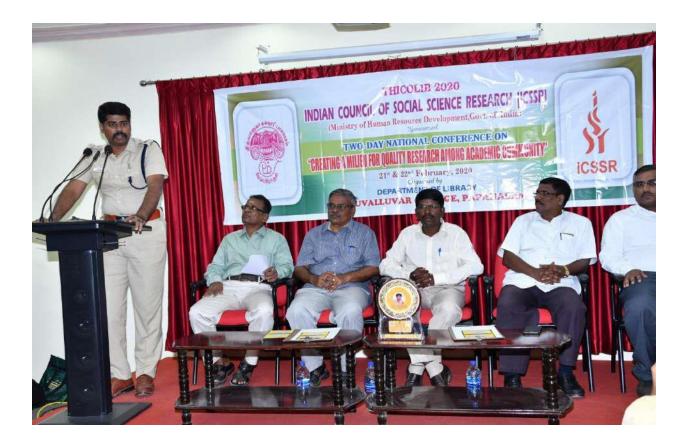

#### 3.2.2 Number of workshops/seminars/conferences including programs conducted on Research Methodology, Intellectual Property Rights (IPR) and entrepreneurship during the last five years

| Sl.No. | Year    | Name of the workshop/ seminar/ conference                                                                               | Number of<br>Participants | Date From – To           | Page<br>No. |
|--------|---------|-------------------------------------------------------------------------------------------------------------------------|---------------------------|--------------------------|-------------|
| 1.     | 2022-23 | Startup and youth employment opportunities and challenges                                                               | 85                        | 20.04.2023               | 1-2         |
| 2.     | 2022-23 | one-day Awareness programme on "Social Entrepreneurship"                                                                | 64                        | 8.05.2023                | 3-8         |
|        |         |                                                                                                                         | -                         |                          |             |
| 3.     |         | One-day State level Seminar on "Recent Trends in<br>Entrepreneurship Development"                                       | 85                        | 12.04.2023               | 09          |
| 4.     | 2021-22 | Entrepreneurship Awarness Programme                                                                                     | 80                        | 26.02.2022               | 10          |
| 5.     |         | Awareness Programme on Funding Opportunities for Innovators                                                             | 56                        | 24.02.2022               | 11          |
| 6.     |         | Online Institutional Workshop on Swachh and Jal Shakthi<br>Mission                                                      | 50                        | 27.04.2021               | 12          |
| 7.     |         | One day awareness programme on Financial Resource for MSME.                                                             | 65                        | 18.12.2021               | 13          |
| 8.     |         | Awareness programme on TNSI and Govt Support to Student<br>Entrepreneurship Programme                                   | 72                        | 28.12.2021               | 14          |
| 9.     | 2020-21 | Three Day Entrepreneurship Awareness Camp                                                                               | 60                        | 21.08.2020 to 23.08.2020 | 15          |
| 10.    |         | Four-day international webinar on Global Entrepreneurship<br>Survival Post COVID – 19                                   | 50                        | 11.07.2020 to 14.07.2020 | 16          |
| 11.    | 2019-20 | Two Day Entrepreneurship Awareness camp                                                                                 | 63                        | 19.09.2019 to 21.08-2019 | 17-18       |
| 12.    |         | Industrial Visit Entrepreneurship Awareness Camp                                                                        | 35                        | 20.09.2019               | 19          |
| 13.    |         | A student development Programme on the topic Business Plan –<br>Promoting Rural Entrepreneurship culture among students | 48                        | 24.12.2020               | 20          |
| 14.    |         | Creating Milieu for Quality Research among Academic<br>Community from                                                   | 64                        | 21.01.2020 to 22.01.2020 | 21          |
| 15.    |         | One day Industrial Motivation Camp by the sponsorship of MSME                                                           | 65                        | 06.02.2020               | 22          |
| 16.    |         | Three-week Entrepreneurship Awareness Camp                                                                              | 58                        | 13.02.2020 to 28.02.2020 | 23          |
| 17.    | 2018-19 | Two day National seminar on Scholarly Publishing, Writing<br>Research papers, citation, Plagiarism and Copyright        | 62                        | 08.02.2019 to 09.02.2019 | 24          |
| 18.    | 1       | Entrepreneurship programme on Entrepreneurship as career                                                                | 54                        | 09.02.2019               | 25          |