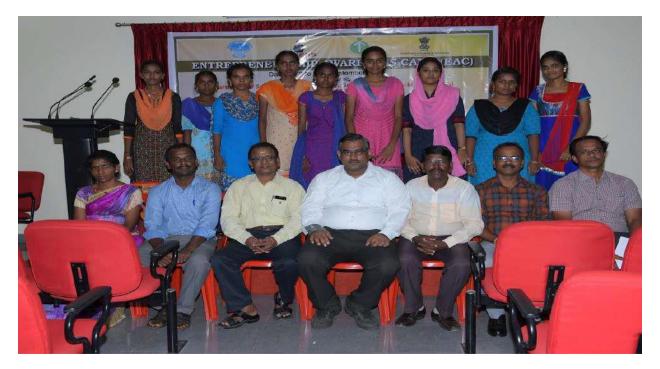

#### Respected Sir,

Greetings from Department of PG, Research center for Commerce, Thiruvalluvar College, papanasam.

We are pleased to inform you that a One Day National Seminar on "Startup and Youth employment Opportunities and Challenges" is organized by the PG RESEARCH CENTER FOR COMMERCE on 20<sup>th</sup> April 2023.

We would like to invite **Prof.Dr.V. Shunmugasundaram**, Professor, Banaras Hindu University, Varanasi – Uttar Pradesh, India. Department of Commerce of your esteemed Institution to be the **RESOURCE PERSON** for our National Seminar on 20<sup>th</sup> April2023.

In this regard, kindly permit **Prof.Dr. V. Shunmugasundaram** to be the **RESOURCE PERSON** for our National Seminar on 20<sup>th</sup> April 2023.

Thanking you,

With Regards, 6

Dr.L. Ravisankar Principal