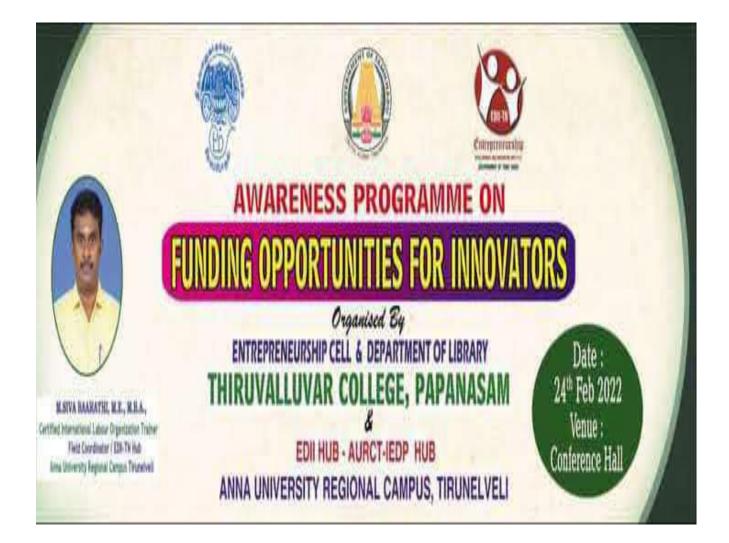

#### 3.2.2 Number of workshops/seminars/conferences including programs conducted on Research Methodology, Intellectual Property Rights (IPR) and entrepreneurship during the last five years

| Sl.No. | Year    | Name of the workshop/ seminar/ conference                                                                               | Number of<br>Participants | Date From – To           | Page<br>No. |
|--------|---------|-------------------------------------------------------------------------------------------------------------------------|---------------------------|--------------------------|-------------|
| 1.     | 2022-23 | Startup and youth employment opportunities and challenges                                                               | 85                        | 20.04.2023               | 1-2         |
| 2.     | 2022-23 | one-day Awareness programme on "Social Entrepreneurship"                                                                | 64                        | 8.05.2023                | 3-8         |
|        |         |                                                                                                                         | -                         |                          |             |
| 3.     |         | One-day State level Seminar on "Recent Trends in<br>Entrepreneurship Development"                                       | 85                        | 12.04.2023               | 09          |
| 4.     | 2021-22 | Entrepreneurship Awarness Programme                                                                                     | 80                        | 26.02.2022               | 10          |
| 5.     |         | Awareness Programme on Funding Opportunities for Innovators                                                             | 56                        | 24.02.2022               | 11          |
| 6.     |         | Online Institutional Workshop on Swachh and Jal Shakthi<br>Mission                                                      | 50                        | 27.04.2021               | 12          |
| 7.     |         | One day awareness programme on Financial Resource for MSME.                                                             | 65                        | 18.12.2021               | 13          |
| 8.     |         | Awareness programme on TNSI and Govt Support to Student<br>Entrepreneurship Programme                                   | 72                        | 28.12.2021               | 14          |
| 9.     | 2020-21 | Three Day Entrepreneurship Awareness Camp                                                                               | 60                        | 21.08.2020 to 23.08.2020 | 15          |
| 10.    |         | Four-day international webinar on Global Entrepreneurship<br>Survival Post COVID – 19                                   | 50                        | 11.07.2020 to 14.07.2020 | 16          |
| 11.    | 2019-20 | Two Day Entrepreneurship Awareness camp                                                                                 | 63                        | 19.09.2019 to 21.08-2019 | 17-18       |
| 12.    |         | Industrial Visit Entrepreneurship Awareness Camp                                                                        | 35                        | 20.09.2019               | 19          |
| 13.    |         | A student development Programme on the topic Business Plan –<br>Promoting Rural Entrepreneurship culture among students | 48                        | 24.12.2020               | 20          |
| 14.    |         | Creating Milieu for Quality Research among Academic<br>Community from                                                   | 64                        | 21.01.2020 to 22.01.2020 | 21          |
| 15.    |         | One day Industrial Motivation Camp by the sponsorship of MSME                                                           | 65                        | 06.02.2020               | 22          |
| 16.    |         | Three-week Entrepreneurship Awareness Camp                                                                              | 58                        | 13.02.2020 to 28.02.2020 | 23          |
| 17.    | 2018-19 | Two day National seminar on Scholarly Publishing, Writing<br>Research papers, citation, Plagiarism and Copyright        | 62                        | 08.02.2019 to 09.02.2019 | 24          |
| 18.    | 1       | Entrepreneurship programme on Entrepreneurship as career                                                                | 54                        | 09.02.2019               | 25          |