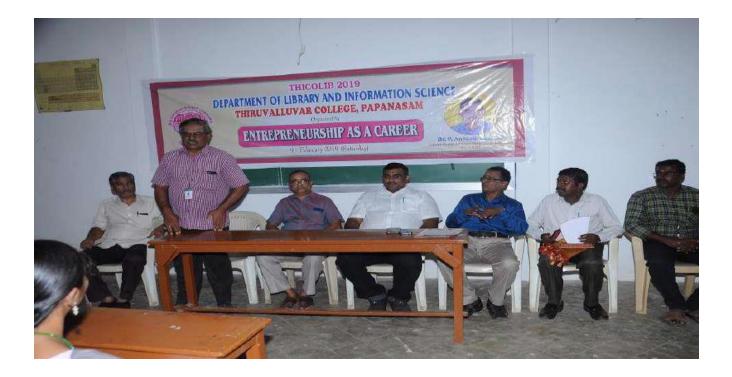

6  | 1     | A. Maha lakshmi    | I. B.com   | A. Maha lakshni             |
| 6  |       | S. Subaratti       | I BLOM     | Slackly                     |
| 63 | 1     | M. Durgaderi       | III B.com  | M. Durgsoleri               |
| -  |       |                    | fil. Bcom  | P.Banunathi                 |
| 64 | 4     | P.Banumathi        | -          |                             |
| 65 |       | )k: Dheetha        | I B.COM    | DK: Dheebha<br>1. Madhibalo |
| 66 |       | Settmadhu bala     | III B. Low |                             |
|    |       |                    | ui B.com   | V. Pita                     |
| 67 | _     | V. Rita            | m.B.con    | n 8. Kanthiks.              |
| 68 |       | S. Karthika        |            |                             |