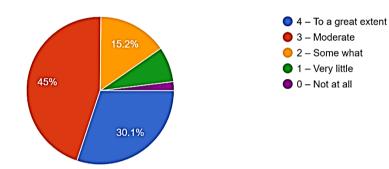

#### TO WHOMSOEVER IT MAY CONCERN

This is to certify that Feedback was collected and analyzed. Totally 366 students have responded. Based on the pie chart, HEI analyzed only their responses. HEI did not take any resolutions or measures to overcome the identified issues. HEI has highlighted a few students who responded. but not as much of what is given in the DVV clarifications. In this connection, HEI provides some related documents.