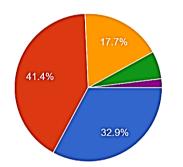

#### TO WHOMSOEVER IT MAY CONCERN

This is to certify that Feedback was collected and analyzed. Totally 366 students have responded. Based on the pie chart, HEI analyzed only their responses. HEI did not take any resolutions or measures to overcome the identified issues. HEI has highlighted a few students who responded. but not as much of what is given in the DVV clarifications. In this connection, HEI provides some related documents.