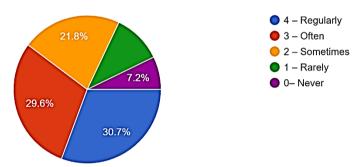

#### TO WHOMSOEVER IT MAY CONCERN

This is to certify that Feedback was collected and analyzed. Totally 366 students have responded. Based on the pie chart, HEI analyzed only their responses. HEI did not take any resolutions or measures to overcome the identified issues. HEI has highlighted a few students who responded. but not as much of what is given in the DVV clarifications. In this connection, HEI provides some related documents.