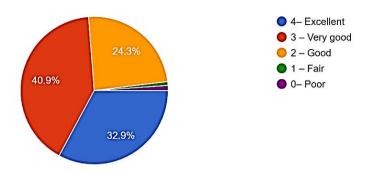

#### TO WHOMSOEVER IT MAY CONCERN

This is to certify that Feedback was collected and analyzed. Totally 366 students have responded. Based on the pie chart, HEI analyzed only their responses. HEI did not take any resolutions or measures to overcome the identified issues. HEI has highlighted a few students who responded. but not as much of what is given in the DVV clarifications. In this connection, HEI provides some related documents.