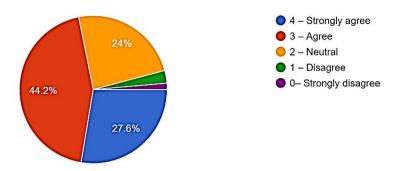

#### TO WHOMSOEVER IT MAY CONCERN

This is to certify that Feedback was collected and analyzed. Totally 366 students have responded. Based on the pie chart, HEI analyzed only their responses. HEI did not take any resolutions or measures to overcome the identified issues. HEI has highlighted a few students who responded. but not as much of what is given in the DVV clarifications. In this connection, HEI provides some related documents.