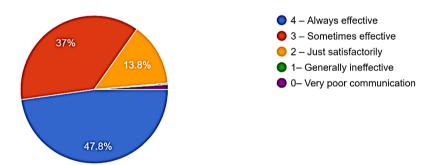

#### TO WHOMSOEVER IT MAY CONCERN

This is to certify that Feedback was collected and analyzed. Totally 366 students have responded. Based on the pie chart, HEI analyzed only their responses. HEI did not take any resolutions or measures to overcome the identified issues. HEI has highlighted a few students who responded. but not as much of what is given in the DVV clarifications. In this connection, HEI provides some related documents.