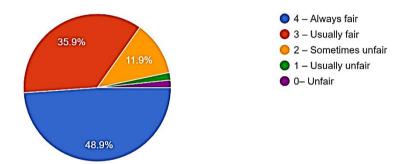

#### TO WHOMSOEVER IT MAY CONCERN

This is to certify that Feedback was collected and analyzed. Totally 366 students have responded. Based on the pie chart, HEI analyzed only their responses. HEI did not take any resolutions or measures to overcome the identified issues. HEI has highlighted a few students who responded. but not as much of what is given in the DVV clarifications. In this connection, HEI provides some related documents.