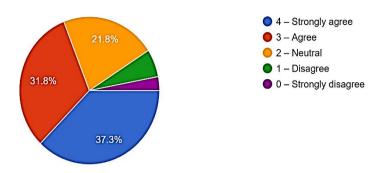

#### TO WHOMSOEVER IT MAY CONCERN

This is to certify that Feedback was collected and analyzed. Totally 366 students have responded. Based on the pie chart, HEI analyzed only their responses. HEI did not take any resolutions or measures to overcome the identified issues. HEI has highlighted a few students who responded. but not as much of what is given in the DVV clarifications. In this connection, HEI provides some related documents.