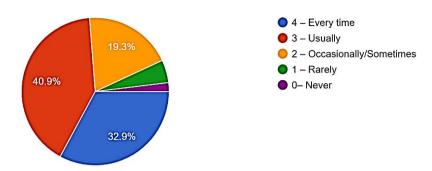

#### TO WHOMSOEVER IT MAY CONCERN

This is to certify that Feedback was collected and analyzed. Totally 366 students have responded. Based on the pie chart, HEI analyzed only their responses. HEI did not take any resolutions or measures to overcome the identified issues. HEI has highlighted a few students who responded. but not as much of what is given in the DVV clarifications. In this connection, HEI provides some related documents.