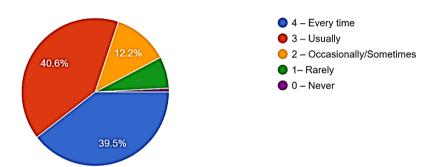

#### TO WHOMSOEVER IT MAY CONCERN

This is to certify that Feedback was collected and analyzed. Totally 366 students have responded. Based on the pie chart, HEI analyzed only their responses. HEI did not take any resolutions or measures to overcome the identified issues. HEI has highlighted a few students who responded. but not as much of what is given in the DVV clarifications. In this connection, HEI provides some related documents.