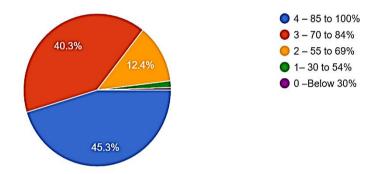

#### TO WHOMSOEVER IT MAY CONCERN

This is to certify that Feedback was collected and analyzed. Totally 366 students have responded. Based on the pie chart, HEI analyzed only their responses. HEI did not take any resolutions or measures to overcome the identified issues. HEI has highlighted a few students who responded. but not as much of what is given in the DVV clarifications. In this connection, HEI provides some related documents.