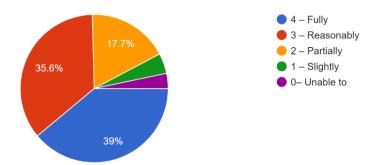

#### TO WHOMSOEVER IT MAY CONCERN

This is to certify that Feedback was collected and analyzed. Totally 366 students have responded. Based on the pie chart, HEI analyzed only their responses. HEI did not take any resolutions or measures to overcome the identified issues. HEI has highlighted a few students who responded. but not as much of what is given in the DVV clarifications. In this connection, HEI provides some related documents.