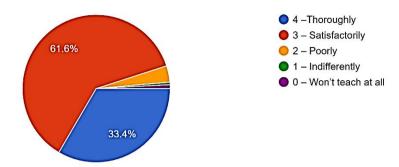

#### TO WHOMSOEVER IT MAY CONCERN

This is to certify that Feedback was collected and analyzed. Totally 366 students have responded. Based on the pie chart, HEI analyzed only their responses. HEI did not take any resolutions or measures to overcome the identified issues. HEI has highlighted a few students who responded. but not as much of what is given in the DVV clarifications. In this connection, HEI provides some related documents.