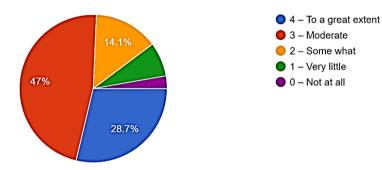

#### TO WHOMSOEVER IT MAY CONCERN

This is to certify that Feedback was collected and analyzed. Totally 366 students have responded. Based on the pie chart, HEI analyzed only their responses. HEI did not take any resolutions or measures to overcome the identified issues. HEI has highlighted a few students who responded. but not as much of what is given in the DVV clarifications. In this connection, HEI provides some related documents.