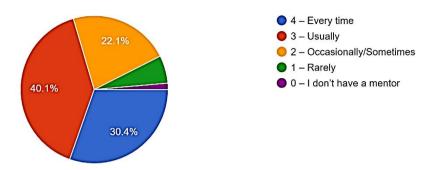

#### TO WHOMSOEVER IT MAY CONCERN

This is to certify that Feedback was collected and analyzed. Totally 366 students have responded. Based on the pie chart, HEI analyzed only their responses. HEI did not take any resolutions or measures to overcome the identified issues. HEI has highlighted a few students who responded. but not as much of what is given in the DVV clarifications. In this connection, HEI provides some related documents.