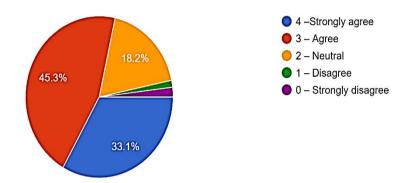

#### TO WHOMSOEVER IT MAY CONCERN

This is to certify that Feedback was collected and analyzed. Totally 366 students have responded. Based on the pie chart, HEI analyzed only their responses. HEI did not take any resolutions or measures to overcome the identified issues. HEI has highlighted a few students who responded. but not as much of what is given in the DVV clarifications. In this connection, HEI provides some related documents.