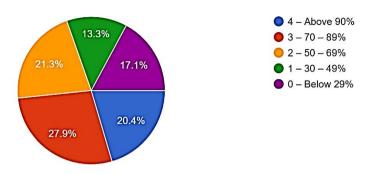

#### TO WHOMSOEVER IT MAY CONCERN

This is to certify that Feedback was collected and analyzed. Totally 366 students have responded. Based on the pie chart, HEI analyzed only their responses. HEI did not take any resolutions or measures to overcome the identified issues. HEI has highlighted a few students who responded. but not as much of what is given in the DVV clarifications. In this connection, HEI provides some related documents.