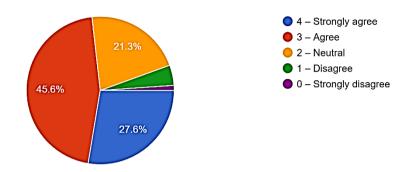

#### TO WHOMSOEVER IT MAY CONCERN

This is to certify that Feedback was collected and analyzed. Totally 366 students have responded. Based on the pie chart, HEI analyzed only their responses. HEI did not take any resolutions or measures to overcome the identified issues. HEI has highlighted a few students who responded. but not as much of what is given in the DVV clarifications. In this connection, HEI provides some related documents.